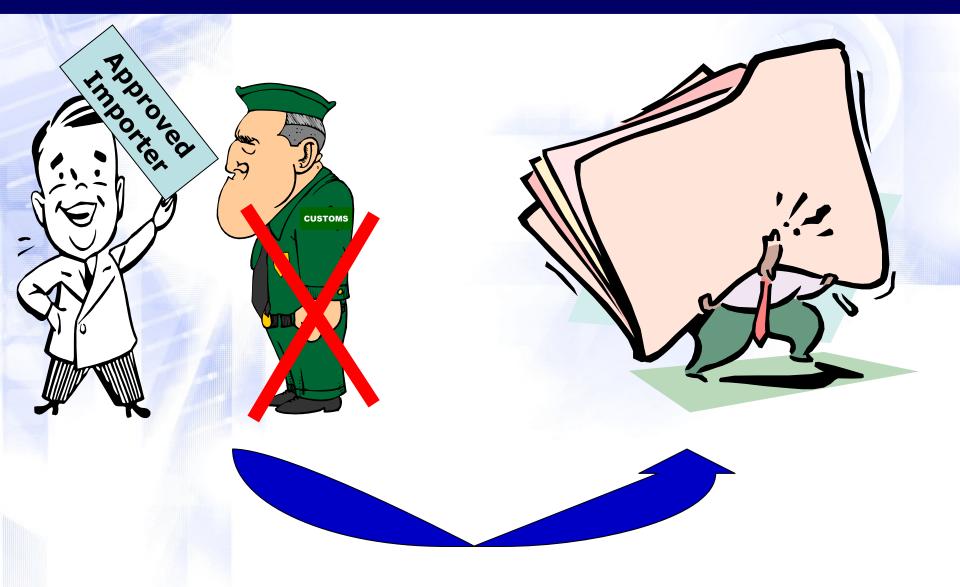

### **Simplified Customs Clearance**

#### INCOMPLETE CUSTOMS CLEARANCE

The procedure for incomplete declarations shall allow the customs authorities to accept, in a duly justified case, a declaration which does not contain all the particulars required, or which is not accompanied by all documents necessary for the customs procedure in question.

#### SIMPLIFIED CUSTOMS CLEARANCE

The simplified declaration procedure shall enable goods to be entered for the customs procedure in question on presentation of a simplified declaration with subsequent presentation of a supplementary declaration which may be of a general, periodic or recapitulative nature, as appropriate.

#### LOCAL CUSTOMS CLEARANCE

The local clearance procedure shall enable the entry of goods for the customs procedure in question to be carried out at the premises of the person concerned or at other places designated or approved by the customs authorities.