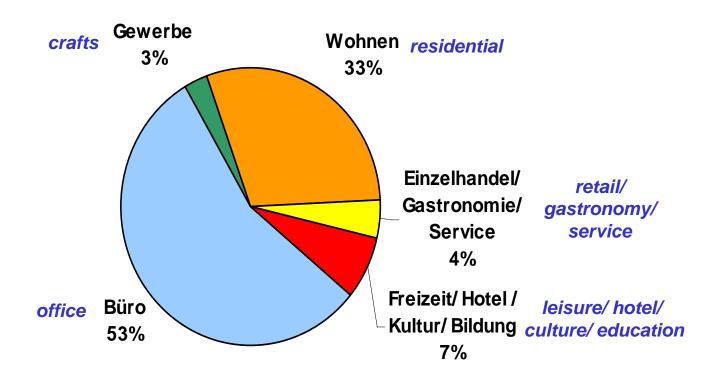

## ÜBERSEEQUARTIER: INTEGRATED MIX OF USES

## ÜBERSEEQUARTIER: USES ON GROUNDLEVEL NORDLICHES A UBERSEEQUARTIER. ÖSTLE MAGDEBURG HAFEN DTORPARK m Dalmannkai Überseeallee **GRASBROOK** SUDLICHES UBERSEEQUARTIER Chicagokai Chicagokai

Büronutzung Sondernutzung

Gastronomie Flächenvorbereitung

Einzelhandel / Dienstielstung

## ÜBERSEEQUARTIER: USES IN UPPER LEVELS

Wohnnutzung

Büronutzung

Gastronomie

Einzelhandel / Dienstielstung

Kulturnutzung

Sondernutzung

Flächenvorbereitung