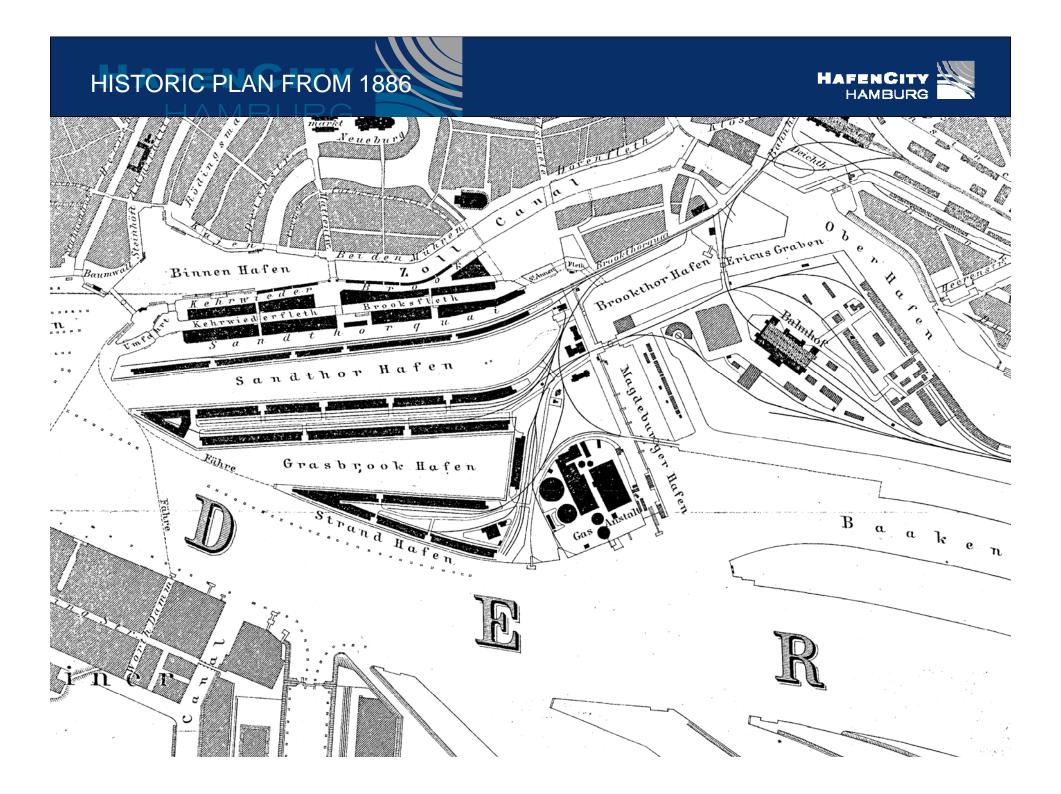

## **HafenCity**

## The Urban Integration Of The Cruise Ship Terminal

Robert E. Voigt

Senior Projectmanager



## HAFENCITY - AERIAL PICTURE FROM 2006





## HISTORIC PLAN FROM 1868







## HISTORIC COMPARISON











## OPERATIONAL DEVELOPMENTAIMS OF HAFENCITY



- Extension of the inner city of Hamburgs by 40 percent
- Connecting the inner city with the river Elbe
- residential space for 12.000 inhabitants, more then 40.000 jobs
- High regional and international attractivity due to cultural-, retail-, entertainment-, and tourist activity
- Balanced mix of uses especially in respect to residing and working
- development of quarters with different characteristics





## POINTS OF IMPORTANCE





## ACCESS TO THE RIVER ELBE





## PUBLIC TRANSPORT/ NEW SUBWAYLINE U4









HafenCity total: approx. 1.800 000 sqm GFA

## ÜBERSEEQUARTIER: INTEGRATED MIX OF USES





## ÜBERSEEQUARTIER: USES ON GROUNDLEVEL NORDLICHES A UBERSEEQUARTIER. ÖSTLE MAGDEBURG HAFEN DTORPARK m