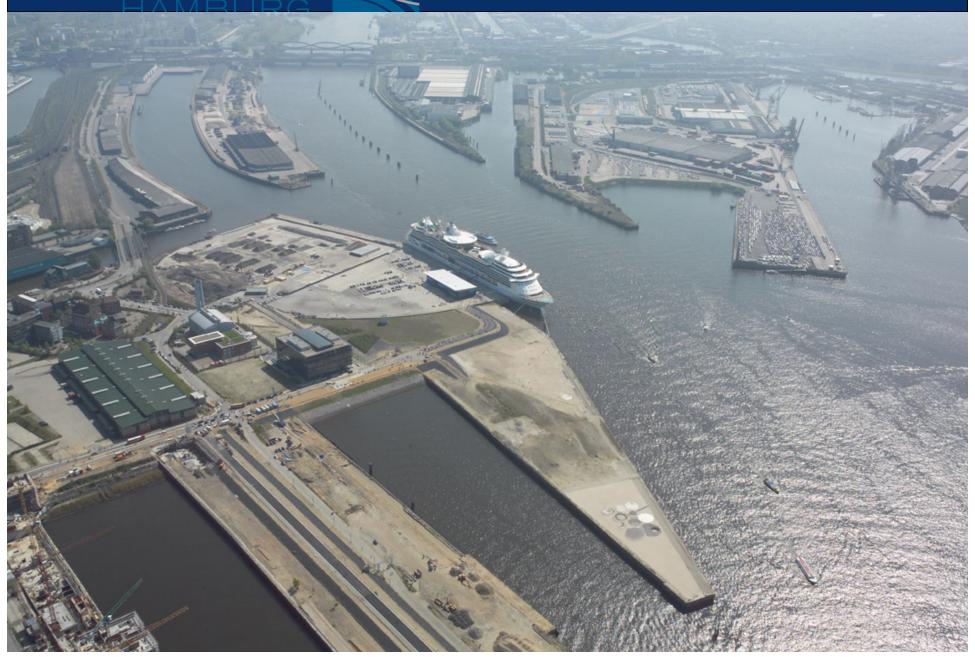

## TEMPORARY TERMINAL 2003

## CRUISE TERMINAL IN THE CITY CENTER

## HafenCity cruise ship terminal uses during off season

# HafenCity new cruise ship terminal going into operation 2010/2011