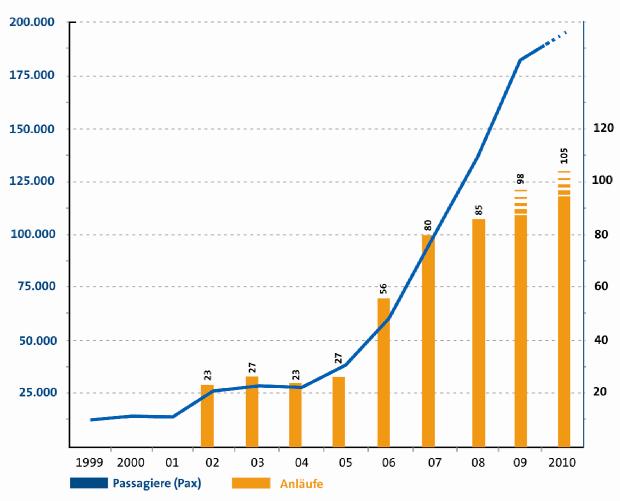

## TEMPORARY TERMINAL 2003

## CRUISE TERMINAL IN THE CITY CENTER

## HafenCity cruise ship terminal uses during off season

# HafenCity new cruise ship terminal going into operation 2010/2011