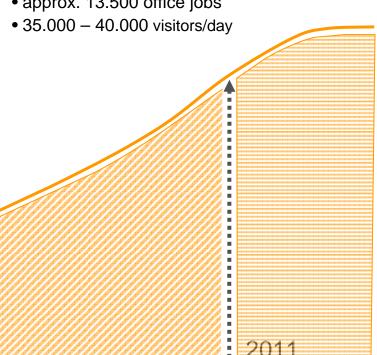

## 2008

- approx. 1.550 inhabitants
- approx. 6.000 office jobs (quarters Dalmannkai, Brooktorkai, Sandtorpark)
- approx. 3.000 visitors/day

2008

#### 2011

- approx. 3.400 inhabitants
- approx. 13.500 office jobs

TIME

- approx. 770 residential units
- prinary school / daycare of children / gymnasium
- trditional harbour
- Marco-Polo-Terrassen / Magellan-Terrassen
- promenades
- Internationale Maritime Museum

- approx. 680 residential units until 2010
- Germanischer Lloyd
- Unilever
- Spiegel
- Elbphilharmonie
- HafenCity University

2006 Schätzung auf Basis der jetzt erfolgten Anmeldungen 2007 - 2010 Informelle Schätzungen