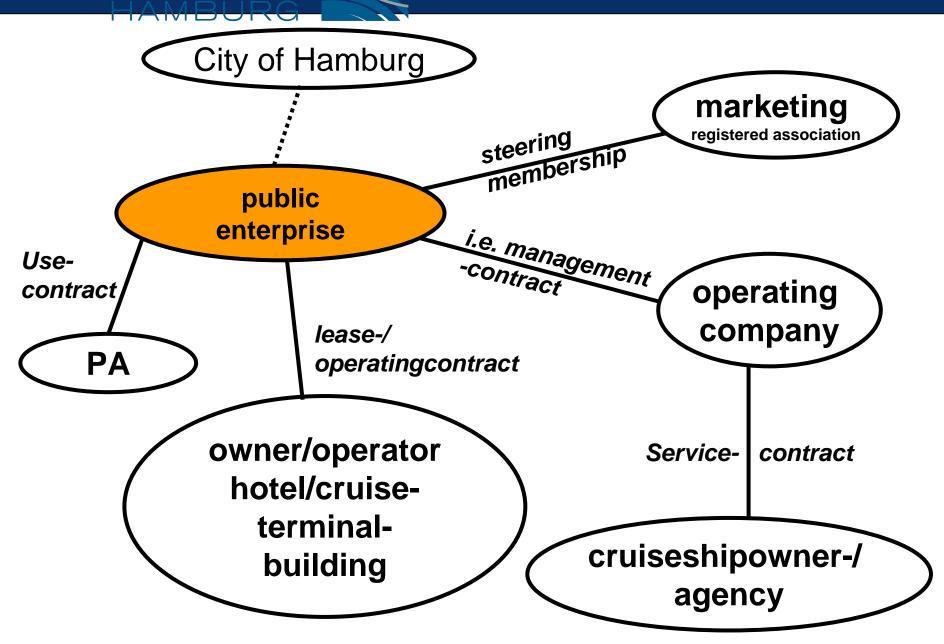

-Polo-Terrassen / Magellan-Terrassen
- promenades
- Internationale Maritime Museum

- approx. 680 residential units until 2010
- Germanischer Lloyd
- Unilever
- Spiegel
- Elbphilharmonie
- HafenCity University





2006 Schätzung auf Basis der jetzt erfolgten Anmeldungen 2007 - 2010 Informelle Schätzungen

## TEMPORARY TERMINAL 2003





## CRUISE TERMINAL IN THE CITY CENTER





















## HafenCity cruise ship terminal uses during off season











# HafenCity new cruise ship terminal going into operation 2010/2011







## HOTEL/ CRUISETERMINAL SITE PLAN





## HOTEL/ CRUISETERMINAL PERSPECTIVE





## HOTEL/ CRUISETERMINAL GROUNDFLOOR















## HafenCity cruise ship terminal

possible operating models

## MODEL "PORT AUTHORITY





## MODEL "PUBLIC ENTERPRISE"





## MODEL "SUBSIDIZED PRIVATE OPERATOR"













### THANK YOU FOR YOUR ATTENTION!

**FURTHER INFORMATION: WWW.HAFENCITY.COM** 

Robert E. Voigt Senior Projectmanager HafenCity Hamburg GmbH Osakaallee 11 D-20457 Hamburg

Tel.: +49-40-374726-0 Fax.: +49-40-374726-26