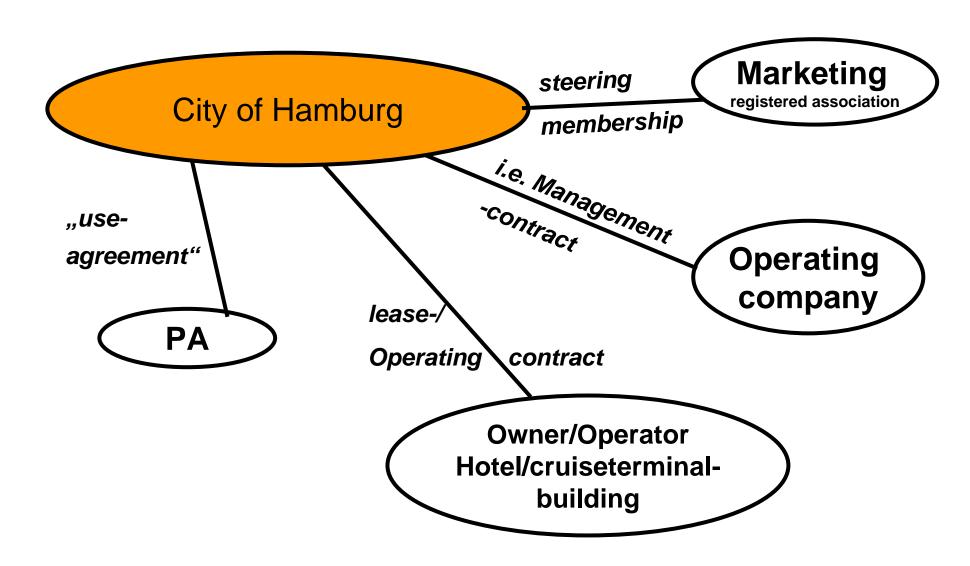

s
- Internationale Maritime Museum

- approx. 680 residential units until 2010
- Germanischer Lloyd
- Unilever
- Spiegel
- Elbphilharmonie
- HafenCity University





2006 Schätzung auf Basis der jetzt erfolgten Anmeldungen 2007 - 2010 Informelle Schätzungen

## TEMPORARY TERMINAL 2003





## CRUISE TERMINAL IN THE CITY CENTER





















## HafenCity cruise ship terminal uses during off season











# HafenCity new cruise ship terminal going into operation 2010/2011







## HOTEL/ CRUISETERMINAL SITE PLAN





## HOTEL/ CRUISETERMINAL PERSPECTIVE





## HOTEL/ CRUISETERMINAL GROUNDFLOOR















## HafenCity cruise ship terminal

possible operating models

## MODEL "PORT AUTHORITY





## MODEL "PUBLIC ENTERPRISE"





## MODEL "SUBSIDIZED PRIVATE OPERATOR"













### THANK YOU FOR YOUR ATTENTION!

**FURTHER INFORMATION: WWW.HAFENCITY.COM** 

Robert E. Voigt Senior Projectmanager HafenCity Hamburg GmbH Osakaallee 11 D-20457 Hamburg

Tel.: +49-40-374726-0 Fax.: +49-40-374726-26