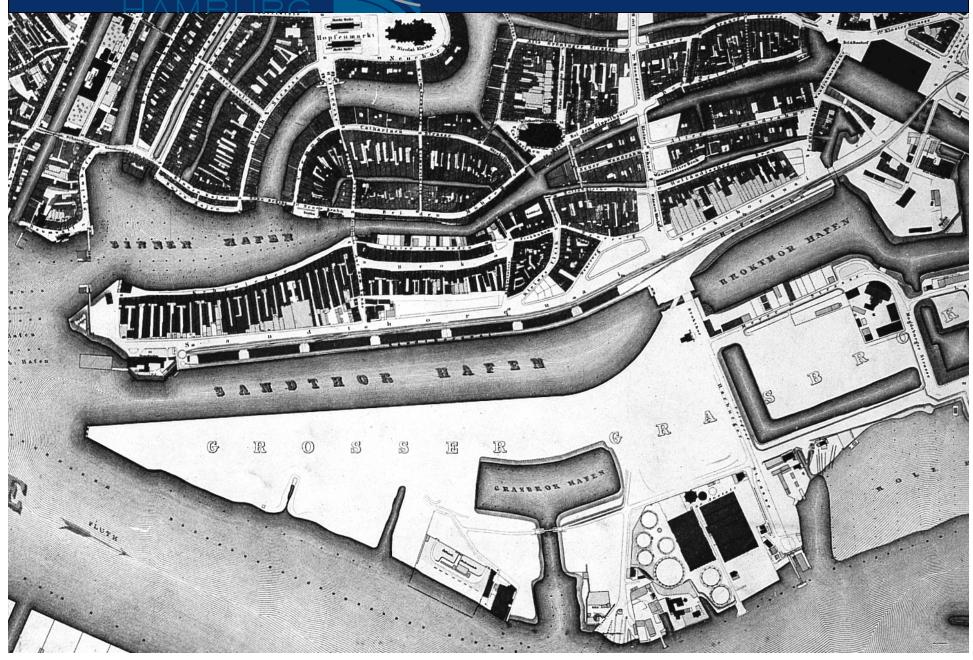

## **HafenCity**

## The Urban Integration Of The Cruise Ship Terminal

Robert E. Voigt

Senior Projectmanager



## HAFENCITY - AERIAL PICTURE FROM 2006





## HISTORIC PLAN FROM 1868







## HISTORIC COMPARISON











## OPERATIONAL DEVELOPMENTAIMS OF HAFENCITY



- Extension of the inner city of Hamburgs by 40 percent
- Connecting the inner city with the river Elbe
- residential space for 12.000 inhabitants, more then 40.000 jobs
- High regional and international attractivity due to cultural-, retail-, entertainment-, and tourist activity
- Balanced mix of uses especially in respect to residing and working
- development of quarters with different characteristics





## POINTS OF IMPORTANCE





## ACCESS TO THE RIVER ELBE





## PUBLIC TRANSPORT/ NEW SUBWAYLINE U4









HafenCity total: approx. 1.800 000 sqm GFA

## ÜBERSEEQUARTIER: INTEGRATED MIX OF USES





## ÜBERSEEQUARTIER: USES ON GROUNDLEVEL NORDLICHES A UBERSEEQUARTIER. ÖSTLE MAGDEBURG HAFEN DTORPARK