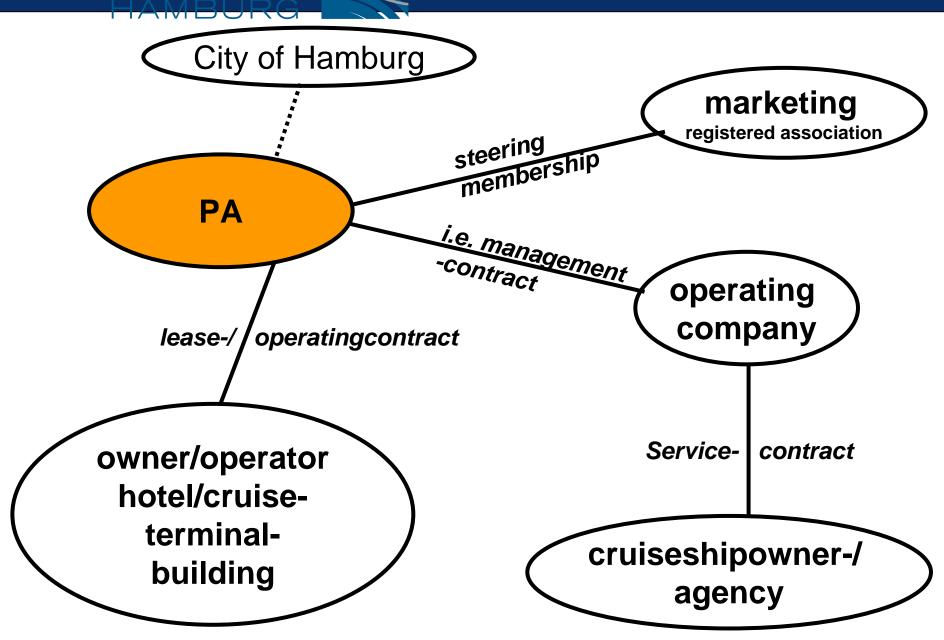

## HafenCity cruise ship terminal

possible operating models

## MODEL "PORT AUTHORITY