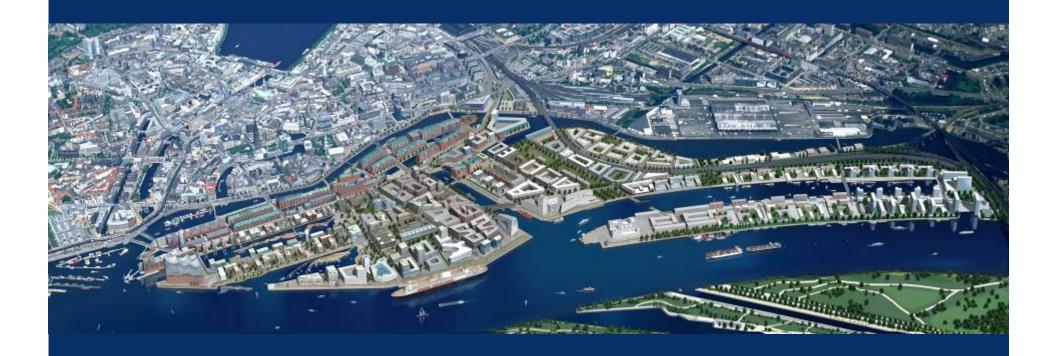

## **HafenCity**

## The Urban Integration Of The Cruise Ship Terminal

Robert E. Voigt

Senior Projectmanager



## HAFENCITY - AERIAL PICTURE FROM 2006





## HISTORIC PLAN FROM 1868







## HISTORIC COMPARISON











## OPERATIONAL DEVELOPMENTAIMS OF HAFENCITY



- Extension of the inner city of Hamburgs by 40 percent
- Connecting the inner city with the river Elbe
- residential space for 12.000 inhabitants, more then 40.000 jobs
- High regional and international attractivity due to cultural-, retail-, entertainment-, and tourist activity
- Balanced mix of uses especially in respect to residing and working
- development of quarters with different characteristics





## POINTS OF IMPORTANCE





## ACCESS TO THE RIVER ELBE





## PUBLIC TRANSPORT/ NEW SUBWAYLINE U4









HafenCity total: approx. 1.800 000 sqm GFA

## ÜBERSEEQUARTIER: INTEGRATED MIX OF USES





## ÜBERSEEQUARTIER: USES ON GROUNDLEVEL NORDLICHES A UBERSEEQUARTIER. ÖSTLE MAGDEBURG HAFEN DTORPARK m Dalmannkai Überseeallee **GRASBROO