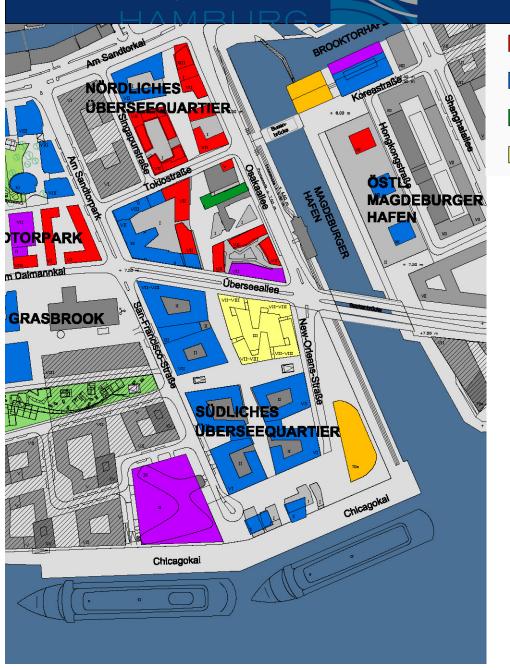

## ÜBERSEEQUARTIER: USES ON GROUNDLEVEL NORDLICHES A UBERSEEQUARTIER. ÖSTLE MAGDEBURG HAFEN DTORPARK m Dalmannkai Überseeallee **GRASBROOK** SUDLICHES UBERSEEQUARTIER Chicagokai Chicagokai

Büronutzung Sondernutzung

Gastronomie Flächenvorbereitung

Einzelhandel / Dienstielstung

#### ÜBERSEEQUARTIER

- (N) Real Estate / SNS Fragerty Fixance / Graff & Partner Ilberseegaarbe, ca. 275,000 m² Hill. Fraiseit / Kultur / Handel / Dierviteistung / Büro / Wohnee
- (Corp.) Science Center / Wissenschaffstheater / Aquarium, 14 2000 rd
- ( Deuterterriral / Hatel, 54,000 FF