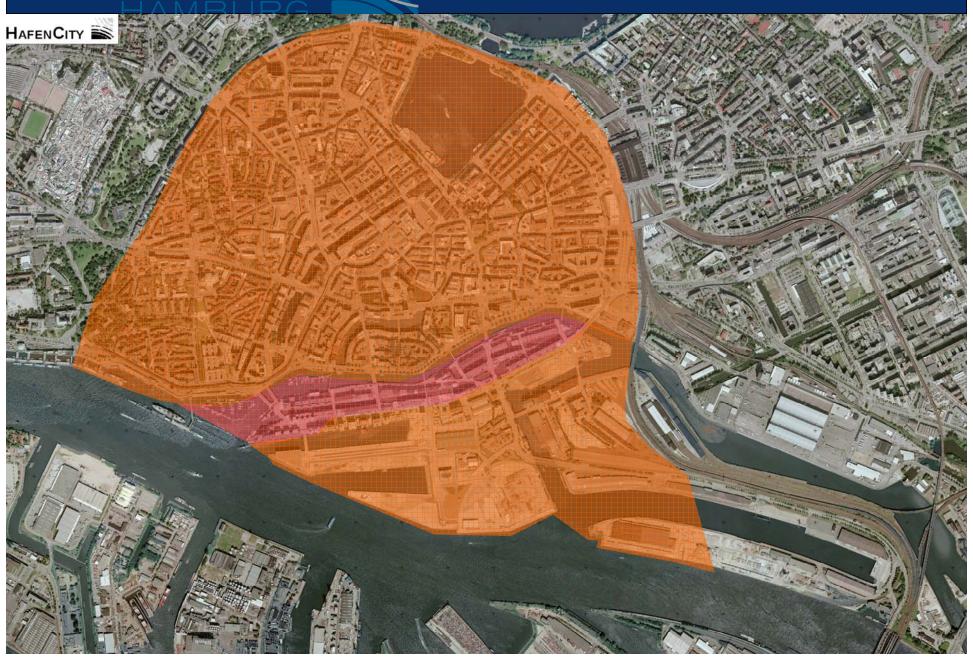

## OPERATIONAL DEVELOPMENTAIMS OF HAFENCITY

- Extension of the inner city of Hamburgs by 40 percent
- Connecting the inner city with the river Elbe
- residential space for 12.000 inhabitants, more then 40.000 jobs
- High regional and international attractivity due to cultural-, retail-, entertainment-, and tourist activity
- Balanced mix of uses especially in respect to residing and working
- development of quarters with different characteristics