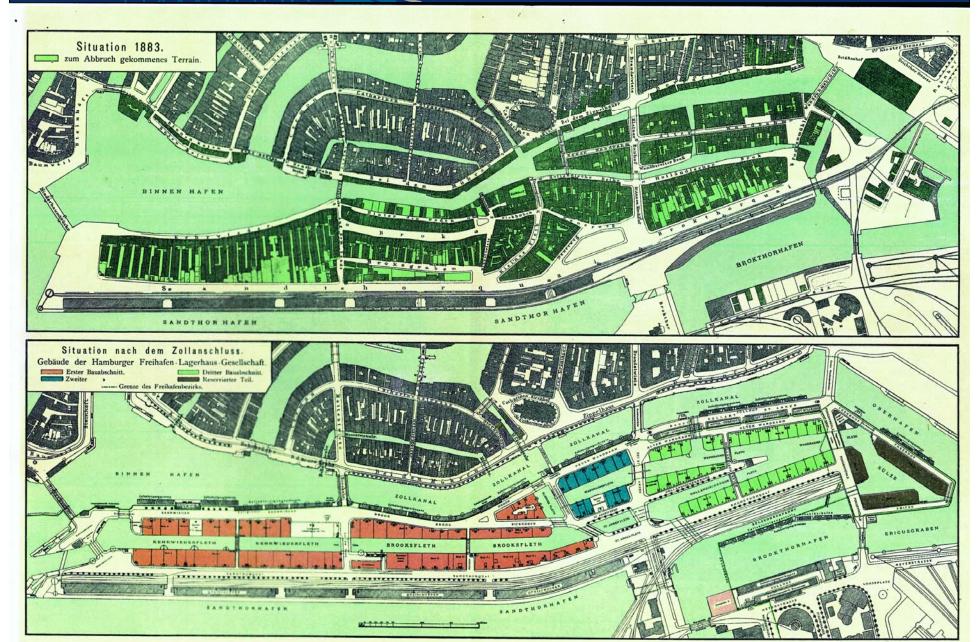

## **HafenCity**

## The Urban Integration Of The Cruise Ship Terminal

Robert E. Voigt

Senior Projectmanager



## HAFENCITY - AERIAL PICTURE FROM 2006





## HISTORIC PLAN FROM 1868







## HISTORIC COMPARISON











## OPERATIONAL DEVELOPMENTAIMS OF HAFENCITY



- Extension of the inner city of Hamburgs by 40 percent
- Connecting the inner city with the river Elbe
- residential space for 12.000 inhabitants, more then 40.000 jobs
- High regional and international attractivity due to cultural-, retail-, entertainment-, and tourist activity
- Balanced mix of uses especially in respect to residing and working
- development of quarters with different characteristics





## POINTS OF IMPORTANCE





## ACCESS TO THE RIVER ELBE





## PUBLIC TRANSPORT/ NEW SUBWAYLINE U4









HafenCity total: approx. 1.800 000 sqm GFA

## ÜBERSEEQUARTIER: INTEGRATED MIX OF USES





## ÜBERSEEQUARTIER: USES ON GROUNDLEVEL NORDLICHES A UBERSEEQUARTIER. ÖSTLE MAGDEBURG HAFEN DTORPARK m Dalmannkai Überseeallee **GR