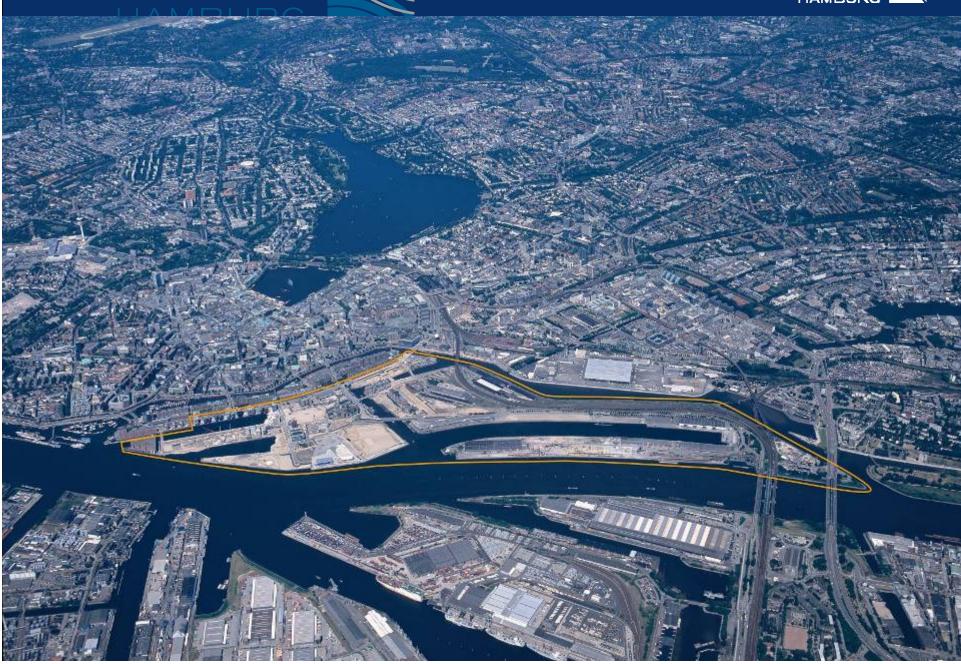

## **HafenCity**

## The Urban Integration Of The Cruise Ship Terminal

Robert E. Voigt

Senior Projectmanager



## HAFENCITY - AERIAL PICTURE FROM 2006





## HISTORIC PLAN FROM 1868







## HISTORIC COMPARISON











## OPERATIONAL DEVELOPMENTAIMS OF HAFENCITY



- Extension of the inner city of Hamburgs by 40 percent
- Connecting the inner city with the river Elbe
- residential space for 12.000 inhabitants, more then 40.000 jobs
- High regional and international attractivity due to cultural-, retail-, entertainment-, and tourist activity
- Balanced mix of uses especially in respect to residing and working
- development of quarters with different characteristics





## POINTS OF IMPORTANCE





## ACCESS TO THE RIVER ELBE





## PUBLIC TRANSPORT/ NEW SUBWAYLINE U4









HafenCity total: approx. 1.800 000 sqm GFA

## ÜBERSEEQUARTIER: INTEGRATED MIX OF USES





## ÜBERSEEQUARTIER: USES ON GROUNDLEVEL NORDLICHES A UBERSEEQUARTIER.