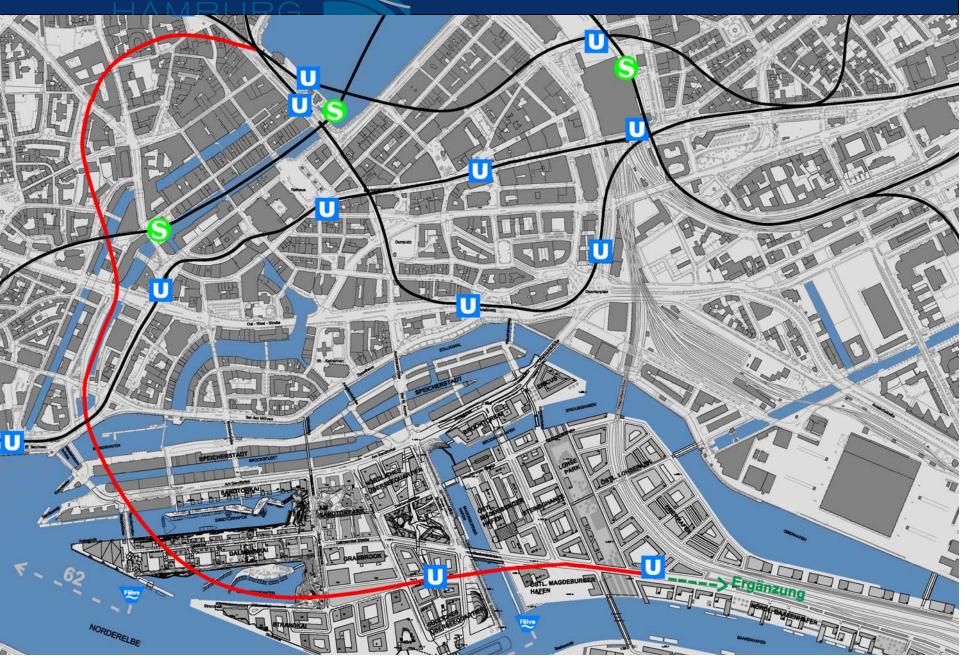

## PUBLIC TRANSPORT/ NEW SUBWAYLINE U4

HafenCity total: approx. 1.800 000 sqm GFA